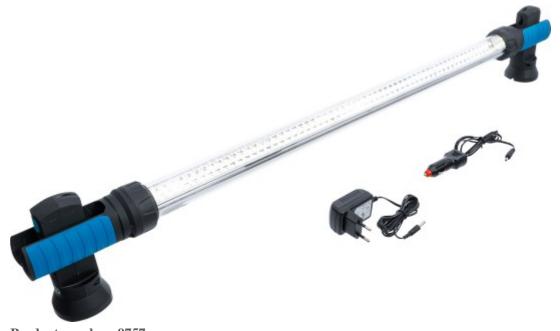

## **LED Battery Bonnet Lamp**

Product number: 9757 Weight: 1.08 kg EAN: 4026947097572

- engine compartment lighting with 120 SMD LED, switchable to 60 SMD LEDs
- horizontally or vertically usable
- foot (two-sided),  $200^{\circ}$  swiveling &  $30^{\circ}$  rotatable
- 3 magnets per side
- hook (on both sides), 360° swiveling
- off / on switch (on both sides)
- 120 SMD LED
- brightness: 800 lm
- charging time: approx. 6 hours
- handle type: 2-component handle
- housing material: ABS-plastic
- total weight: 780 g (with charger) / 680 g (without charger)

## scope of delivery:

- LED battery-powered light
- 230V charger
- 12V car adaptor