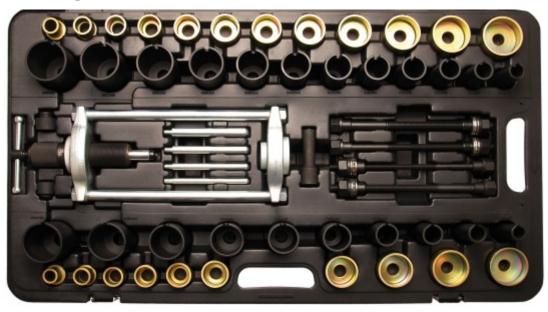

## Steering Gear Tool Set

**Product number: 8683** 

Weight: 30.6 kg

EAN: 4026947086835

- allows easy mounting of rubber bearings and bushings
- suitable for most cars, SUV, Pick Ups, etc.

## scope of delivery:

- 10t hydraulic cylinder
- 2 pressure pieces, length: 28 mm and 95 mm
- 4 pulling spindles, M10x1.5 M12x1.75 M14x2.0 M16x2.0
- 22 assembly bushes, length 40 mm
- 22 assembly bushes, length 110 mm, bush dimensions (external Ø x internal Ø): 26x18, 28x20, 30x22, 32x24, 34x26, 36x28, 38x30, 40x32, 42x34, 44x36, 46x38, 48x40, 50x42, 52x44, 54x46, 56x48, 58x50, 60x52, 62x54, 64x56, 66x58 und 68x60 mm