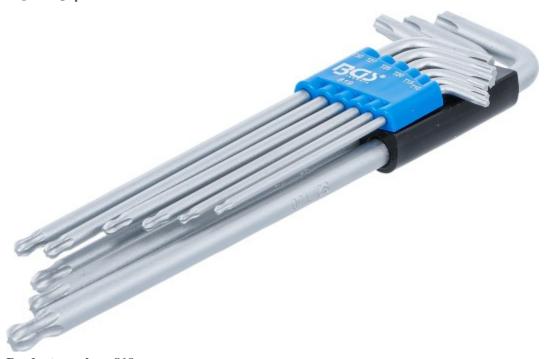

L-Type Wrench Set | extra long | T-Star (for Torx) with Ball Head | T10 - T50 | 9 pcs.

Product number: 819 Weight: 0.436 kg EAN: 4026947008196

- extra long type
- spherical output profile on the long end of the tool
- allows safe work even in difficult working areas
- enables screwing at an angle of up to 25°
- moveable to the screw axis
- hardened
- in a foldable plastic holder

## scope of delivery:

- L-Type Wrench extra long, T-Star (for Torx) with Ball Head
  - o T10, blade length (short side): 19.5 mm, blade length (long side): 104 mm
  - o T15, blade length (short side): 22 mm, blade length (long side): 116.5 mm
  - o T20, blade length (short side): 24.5 mm, blade length (long side): 130 mm
  - o T25, blade length (short side): 30 mm, blade length (long side): 144.5 mm
  - T27, blade length (short side): 33.5 mm, blade length (long side): 166 mm
  - o T30, blade length (short side): 36 mm, blade length (long side): 176 mm
  - $\circ~$  T40, blade length (short side): 39.5 mm, blade length (long side): 188.5 mm
  - o T45, blade length (short side): 44 mm, blade length (long side): 208 mm
  - o T50, blade length (short side): 49 mm, blade length (long side): 234.5 mm