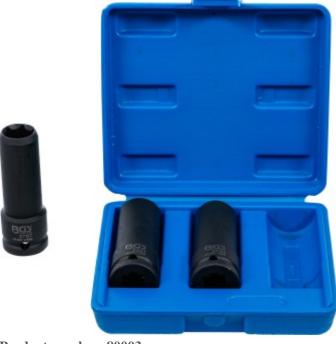

Impact Special Socket Set | 12.5 mm (1/2") Drive | 17 / 19 / 21 mm | 3 pcs.

**Product number: 80003** 

Weight: 0.846 kg EAN: 4048769075248

• for assembling and dis assembling of screwed track plates

• for correct wheel mounting, the screw must not protrude from the recesses of the track plate

## scope of delivery:

- 1 impact special socket | 12.5 mm (1/2") drive | 17 mm
- 1 impact special socket | 12.5 mm (1/2") drive | 19 mm
- 1 impact special socket | 12.5 mm (1/2") drive | 21 mm