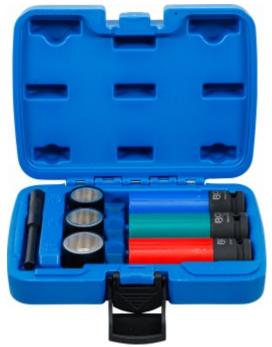

Twist Socket Set (Spiral Profile) / Screw Extractor & Impact Socket Set | 12.5 mm (1/2") Drive | 17 / 19 / 21 mm | 7 pcs.

Product number: 7510 Weight: 1.174 kg EAN: 4026947075105

- for quick and easy loosening and dismantling of wheel bolts, wheel nuts and various rim locks
- in connection with the screw extractor attachments in different sizes suitable for loosening and unscrewing of stuck bolts and nuts with damaged, "round turned" threads or heads
- screw extractors with tapered cutting edges
- extra thin-walled for use on alloy rims and light alloy wheels
- plastic protective sleeve prevents major damage to alloy rims
- impact sockets color-coded for easy location of the desired size
- punching tool for removing damaged screws from the screw extractor

## scope of delivery:

- 1 protective impact socket | 12.5 mm (1/2") drive | 17 mm
- 1 protective impact socket | 12.5 mm (1/2") drive | 19 mm
- 1 protective impact socket | 12.5 mm (1/2") drive | 21 mm
- 1 twist socket (Spiral Profile) / screw extractor | external hexagon drive 17 mm | 17 mm (BGS 7510-17)
- 1 twist socket (Spiral Profile) / screw extractor | external hexagon drive 19 mm | 19 mm (BGS 7510-19)
- 1 twist socket (Spiral Profile) / screw extractor | external hexagon drive 21 mm | 21 mm (BGS 7510-21)
- 1 punching tool