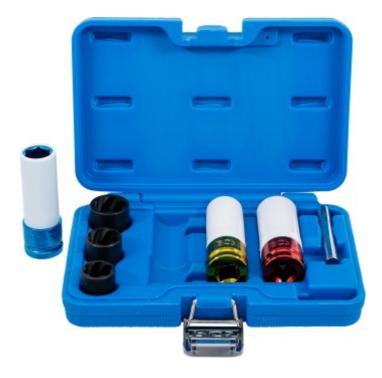

## Protective Impact Socket and Twist Socket Set (Spiral Profile) / Screw Extractor | 12.5 mm (1/2") Drive | 17 - 21 mm | 7 pcs.

Product number: 74297

Weight: 1.23 kg

EAN: 4048769081195

- compact and combined set composition for loosening wheel bolts and nuts
- protective impact sockets for both manual and impact wrenches
- can be fixed on impact wrench by pin and O-ring
- plastic cover and plastic sleeve for protection of aluminium rims
- colored coded help to indicate the right size
- twist sockets with piral profile for manual operation
  - for loosening and unscrewing bolts and damaged bolt heads
  - left-handed cutting thread with internal conical shape
  - with phosphated surface
  - safe and tidy storage in blow mold case

## scope of delivery:

- 1 twist socket (spiral profile) | 12.5 mm (1/2") drive | 17 mm (BGS 5266-17)
- 1 twist socket (spiral profile) | 12.5 mm (1/2") drive | 19 mm (BGS 5266-19)
- 1 twist socket (spiral profile) | 12.5 mm (1/2") drive | 21 mm (BGS 5266-21)
- 1 protective impact socket | 12.5 mm (1/2") drive | 17 mm (BGS 7201)
- 1 protective impact socket | 12.5 mm (1/2") drive | 19 mm (BGS 7202)
- 1 protective impact socket | 12.5 mm (1/2") drive | 21 mm (BGS 7203)
- 1 tommy bar