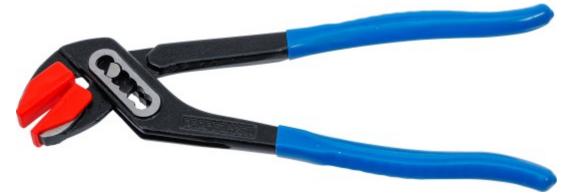

## Water Pump Pliers | with adaptable Jaw Protectors | 240 mm

Product number: 72321 Weight: 0.408 kg EAN: 4048769078515

- suitable for designer fittings and other highly sensitive materials thanks to protected, smooth gripping surfaces
- easy attachment of the plastic jaws by hand operation
- adjustable, universal tool for screwing and counterholding
- also suitable for bending, pressing and gripping different workpieces
- adjustment of the required jaw opening by sliding mechanism and parallel guided jaws
- safe locking of the adjustment with selected wrench size
- with clamping protection
- forged and hardened
- black lacquered
- jaws and joint polished
- handles dip-insulated