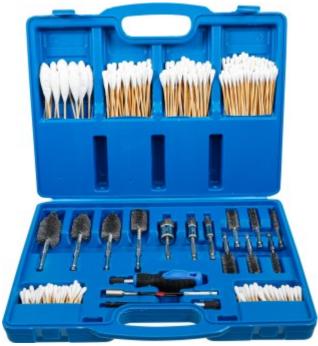

## Injector Sealing Seat and Manhole Cleaning Set

**Product number: 72098** 

Weight: 2.096 kg EAN: 4048769078089

- for efficient cleaning of injector seats and shafts on diesel engines
- suitable for a wide range of vehicles and engines
- compact set composition
- cleaning brushes in different shapes and diameters

## scope of delivery:

- 4 helix wire brushes, Ø: 34.9 30.2 29.5 25.1 mm
- 3 two stage wire brushes, Ø: 12.1 19.1 25.4 mm
- 6 bore wire brushes, Ø: 8 10 12 15 17 19 mm
- 1 brush handle holder, with quick coupler, internal hexagon 6.3 mm (1/4") drive
- 1 rigid extension, with quick coupler, external hexagon 6.3 mm (1/4") drive
- 1 flexible extension, with fixing screw, external hexagon 6.3 mm (1/4") drive
- cleaning swab assortment, different length, Ø: 5 20 mm