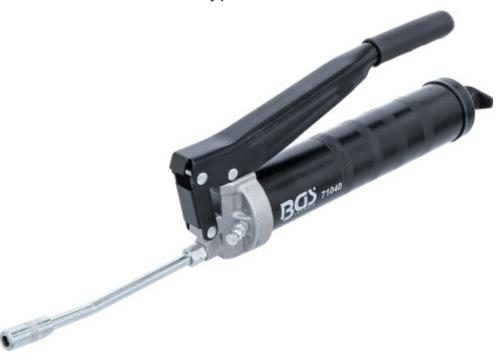

## Double Piston Lever Type Grease Gun

**Product number: 71040** 

Weight: 1.65 kg EAN: 4048769076276

- for lubrication of vehicle and machine components with grease nipple
- for professional processing of commercial greases
- for use in mining, industry, construction, vehicles, agriculture, machinery, etc.
- with double piston for 3 times higher grease output per stroke
- 4-jaw gripping mouthpiece for firm grip on the grease nipple
- compatible with all commercially available 400 ml grease cartridges or 500 cm<sup>3</sup> loose grease
- low effort for greasing due to optimal hand lever ratios
- non-slip textured powder coated finish
- die-cast aluminum head with vent valve
- ergonomic rubber grip on the hand lever

pressure: 413 bar (6000 psi)
load capacity: 500 cm<sup>3</sup>

• delivery rate: 2.4 g per stroke

• connection thread: M10 x 1

tube length: 150 mm wall thickness: 1.2 mm