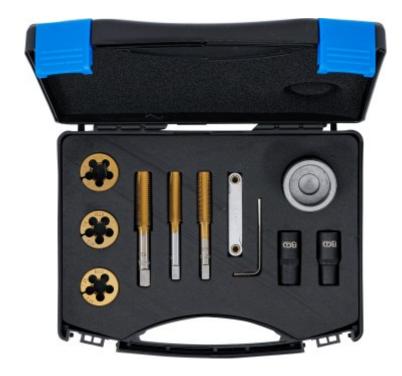

## Tap and Die Set for Wheel Studs & Nuts | 12 pcs.

Product number: 71039

Weight: 0.874 kg EAN: 4048769076436

- for recutting damaged threads on wheel bolts, wheel nuts and wheel hubs
- suitable for internal and external threads with sizes M12 x 1.25, M12 x 1.5, M14 x 1.5
- titanium (TiN) coated taps and dies

## scope of delivery:

- 1 threading die | M12 x 1.25 x 30 mm (BGS 71039-1)
- 1 threading die | M12 x 1.5 x 30 mm (BGS 71039-2)
- 1 threading die | M14 x 1.5 x 30 mm (BGS 71039-3)
- 1 die holder | for threading dies | for BGS 71039 (BGS 71039-4)
- 1 tap | M12 x 1.25 (BGS 71039-8)
- 1 tap | M12 x 1.5 (BGS 71039-9)
- 1 tap | M14 x 1.5 (BGS 71039-7)

- 1 L-type wrench
- 1 tap adaptor socket | with magnet | 10 mm (3/8") drive | for shaft diameter 10 mm
- 1 tap adaptor socket | with magnet | 10 mm (3/8") drive | for shaft diameter 11.3 mm
- 1 screwpitch gauge | 12 blades | metric 0.5 1.75 mm (BGS 71039-12)