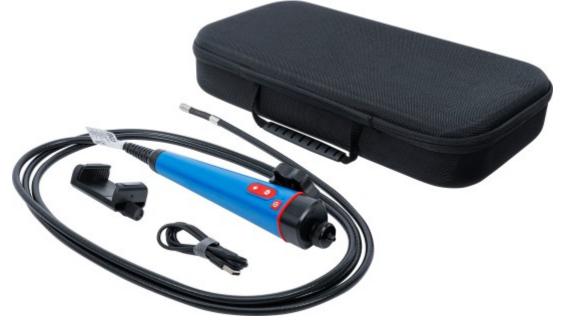

## Wireless Color Borescope with LED Lighting

Product number: 70333 Weight: 1.528 kg EAN: 4048769078638

- serves for examination of hard-to-reach areas in vehicles and aircrafts, household, workshop and industry
- transportable and network-independent system
- suitable for devices with Android and iOS operating systems
- live image is transmitted directly to the mobile device via WLAN
- incl. smartphone holder for the end device
- continuously swiveling, semi-rigid camera probe (180° laterally swiveling)
- with integrated rechargeable battery
- camera diameter: 8 mm
- field of view: 60°
- focal length: 30 80 mm
- frame rate: 30 fps
- video format: AVI
- image format: JPG
- gooseneck length: 90 cm
- overall length: approx. 125 cm
- working temperature: -20 to +60 °C

## scope of delivery:

- color boreskop
- mobile phone holder
- charging cable USB-A / Micro-USB
- cleaning cloth for camera lens