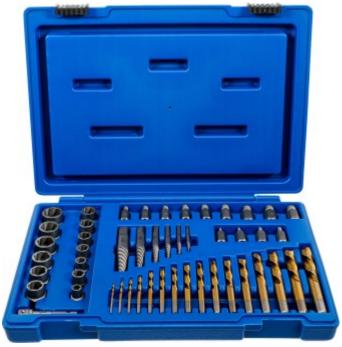

## Screw and Nut Extractor Set with Left Cutting Drill Set | 2 - 18 mm | 49 pcs.

**Product number: 70329** 

Weight: 2.75 kg EAN: 4048769078591

- compact set of unscrewing tools for different applications
- for unscrewing stripped bolts, studs and nuts with defective drive heads
- unscrewers are fixed to the sheared off bolt head by simple pre-drilling and are easily unscrewed
- sharp helical grooves bite into stuck or defective screws, nuts and bolts and unscrew them

## scope of delivery:

- 13 left-hand extractors for nuts and screws with damaged screw head
  - o drive profile: internal square
  - drive profile size: 10 mm (3/8")
  - o sizes: 1/4", 5/16" (8 mm), 3/8", 10 mm, 7/16" (11 mm), 12 mm, 1/2", 13 mm, 9/16" (14 mm), 5/8" (16 mm), 17 mm, 11/16", 3/4" (18 mm)
- 13 left-hand extractors for stripped screws and stud bolts
  - o drive profile: external hexagon
  - o sizes: 1/8" (3.2 mm), 5/32" (4.0 mm), 3/16" (4.8 mm), 7/32" (5.5 mm), 1/4" (6.5 mm), 9/32" (7.0 mm), 5/16" (8.0 mm), 11/32" (8.5 mm), 3/8" (9.5 mm), 13/32" (10.5 mm), 7/16" (11 mm), 15/32" (12 mm), 1/2" (13 mm)
- 6 left-hand extractors for unscrewing broken screws and studs
  - o drive profile: external square
  - o sizes: #1, #2, #3, #4, #5, #6
- 16 HSS-left-hand drills, round shaft, TiN coated, left hand cutting
  - sizes: 5/64" (2 mm), 7/64" (3 mm), 1/8" (3.2 mm), 5/32" (4 mm), 3/16" (4.8 mm), 7/32" (5.5 mm), 1/4" (6.5 mm), 9/32" (7 mm), 19/64" (7.5 mm), 5/16" (8 mm), 11/32" (8.5 mm), 3/8" (9.5 mm), 13/32" (10.5 mm), 7/16" (11 mm), 15/32" (12 mm), 1/2" (13 mm)
- 1 electric drill adaptor, 6.3 mm (1/4") drive / 10 mm (3/8")