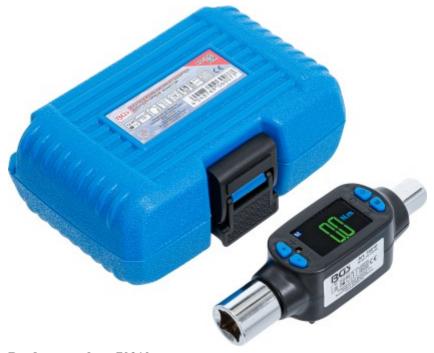

## Digital Torque Adaptor | 12.5 mm (1/2") | 40 - 200 Nm

Product number: 70210 Weight: 0.388 kg EAN: 4048769060077

- suitable for tightening screw connections according to the specified torque
- can be used as a torque attachment with any drive element such as a conventional reversible ratchet
- for controlled clockwise and counterclockwise tightening
- very high measuring accuracy, documented with a test certificate
- large illuminated LCD display
- display mode: Track (concurrent display) and Peak (peak value detection)
- with automatic switch-off function
- reaching the desired torque is indicated by an acoustic signal (buzzer)
- resolution: 0.1 Nm
- dimensions: 125 x 35 x 40 mm
  memory capacity: 50 data sets
  operation modes: Peak & Trace
- unit selection: Kg-cm, Ib-in, Ib-ft, N-m
- storage temperature: -20  $^{\circ}$ C 70  $^{\circ}$ C (-4  $^{\circ}$ F 157.9  $^{\circ}$ F)
- humidity: 15% 90%