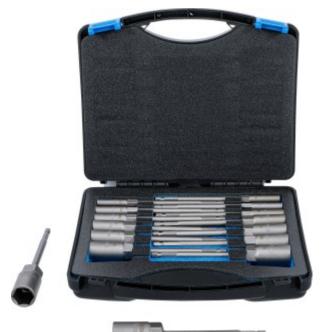

Socket Set, Hexagon | extra long | 6.3 mm (1/4") Drive | for electric drills | 5.5 - 19 mm | 15 pcs.

Product number: 70147 Weight: 1.798 kg EAN: 4048769058036

- for damage-free screwing and unscrewing of metric hexagonal screws
- for use with drills and cordless screwdrivers
- with strong permanent magnet for easy application of screws
- extra long version
- in sturdy plastic case
- material: chrome vanadium steel
- output profile: hexagon
- drive profile size, imperial: 1/4"
- drive profile size, metric: 6.3 mm
- drive profile: external hexagon
- immersion depth (inside): 32.5 mm +/- 0.5 mm
- length: 150 mm
- blade length: 100 mm

## scope of delivery:

- 1 socket, hexagon, extra long | for electric drills | 6.3 mm (1/4") drive | 5.5 mm, external diameter Ø: 10.5 mm
- 1 socket, hexagon, extra long | for electric drills | 6.3 mm (1/4") drive | 6 mm, external diameter Ø: 10.5 mm
- 1 socket, hexagon, extra long | for electric drills | 6.3 mm (1/4") drive | 7 mm, external diameter Ø: 10.5 mm
- 1 socket, hexagon, extra long | for electric drills | 6.3 mm (1/4") drive | 8 mm, external diameter Ø: 12 mm
- 1 socket, hexagon, extra long | for electric drills | 6.3 mm (1/4") drive | 9 mm, external diameter Ø: 12.9 mm
- 1 socket, hexagon, extra long | for electric drills | 6.3 mm (1/4") drive | 10 mm, external diameter Ø: 14 mm

- 1 socket, hexagon, extra long | for electric drills | 6.3 mm (1/4") drive | 11 mm, external diameter Ø: 17 mm
- 1 socket, hexagon, extra long | for electric drills | 6.3 mm (1/4") drive | 12 mm, external diameter Ø: 18.1 mm
- 1 socket, hexagon, extra long | for electric drills | 6.3 mm (1/4") drive | 13 mm, external diameter Ø: 19 mm
- 1 socket, hexagon, extra long | for electric drills | 6.3 mm (1/4") drive | 14 mm, external diameter Ø: 20 mm
- 1 socket, hexagon, extra long | for electric drills | 6.3 mm (1/4'') drive | 15 mm, external diameter Ø: 20 mm
- 1 socket, hexagon, extra long | for electric drills | 6.3 mm (1/4") drive | 16 mm, external diameter Ø: 21.7 mm
- 1 socket, hexagon, extra long | for electric drills | 6.3 mm (1/4'') drive | 17 mm, external diameter Ø: 24 mm
- 1 socket, hexagon, extra long | for electric drills | 6.3 mm (1/4") drive | 18 mm, external diameter Ø: 26 mm
- 1 socket, hexagon, extra long | for electric drills | 6.3 mm (1/4") drive | 19 mm, external diameter Ø: 26 mm