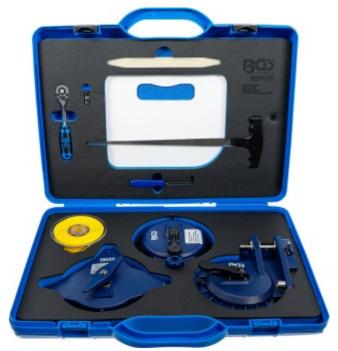

## Windshield Removing Tool Set | 10 pcs.

Product number: 69506 Weight: 3.802 kg EAN: 4048769061098

- for professional and gentle cutting out of glued vehicle windows, suitable for cut-out glass cutting cords
- gentle working without cutting blades or metal wire
- special cutting cord has a cutting performance comparable to conventional metal cutting wires, but is soft and flexible at the same time
- prevents damage to paintwork or interior trim
- simple and fast handling
- three tool positions are sufficient to cut out the vehicle window

## scope of delivery:

- 1 separating cord holder with rubber suction cup
- 1 deflection device with rubber suction cup
- 1 winding device with rubber suction cup
- 1 outglazing separating cord on reel
- 1 plastic lever clip
- 1 reversible ratchet | external square 6.3 mm (1/4") (BGS 615)
- 1 socket, hexagon | 6.3 mm (1/4") drive | 7 mm (BGS 2479)
- 1 fitting protection
- 1 parting awl | 330 mm (BGS 67202)