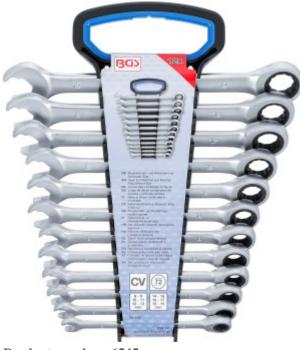

## Open End Ratchet and Ratchet Ring Wrench Set | 12 pcs.

Product number: 6545 Weight: 1.694 kg EAN: 4026947065458

- extensive ratchet ring combination wrench set with all commercially available sizes
- made of high-quality chrome vanadium steel for long service life and durability
- universally applicable for working and counterholding on screw connections
- ratchet function facilitates work on heavy-duty screws and ensures optimum power transmission
- open end side with new ratchet mechanism
- screws can also be operated on the jaw side without having to be reattached
- suitable for left- and right-hand tightening
- neatly stowed in a practical holder with separate slot for each key
- with non-slip surface, for a strong grip even in oily or wet working situations
- fine toothed with 72 teeth
- metric version
- output profile ring side: 12 pt.
- actuation angle: 5°

## scope of delivery:

- 1 open end ratchet and ratchet ring wrench, 8 mm, length 142 mm
- 1 open end ratchet and ratchet ring wrench, 9 mm, length 152 mm
- 1 open end ratchet and ratchet ring wrench, 10 mm, length 162 mm
- 1 open end ratchet and ratchet ring wrench, 11 mm, length 172 mm
- 1 open end ratchet and ratchet ring wrench, 12 mm, length 176 mm
- 1 open end ratchet and ratchet ring wrench, 13 mm, length 182 mm
- $\bullet~1$  open end ratchet and ratchet ring wrench, 14 mm, length 192 mm
- 1 open end ratchet and ratchet ring wrench, 15 mm, length 202 mm
- 1 open end ratchet and ratchet ring wrench, 16 mm, length 208 mm

- 1 open end ratchet and ratchet ring wrench, 17 mm, length 227 mm
- 1 open end ratchet and ratchet ring wrench, 18 mm, length 238 mm
- 1 open end ratchet and ratchet ring wrench, 19 mm, length 246 mm