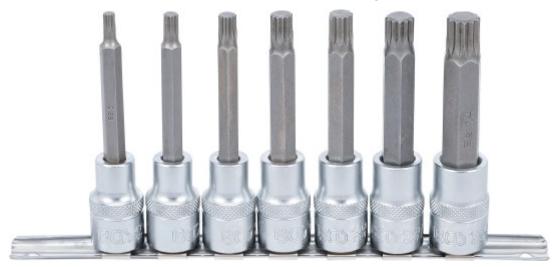

Bit Socket Set | 12.5 mm (1/2") Drive | Spline (for XZN) M5 - M14 | 7 pcs.

Product number: 5175 Weight: 0.848 kg EAN: 4026947051758

- bit sockets for spline (for XZN) screw heads
- compact set composition
- for manual operation
- knurled
- on socket rail

## scope of delivery:

- 1 bit socket | length 100 mm | 12.5 mm (1/2") drive | spline (for XZN) | M5 (BGS 4359)
- 1 bit socket | length 100 mm | 12.5 mm (1/2") drive | spline (for XZN) | M6 (BGS 4360)
- 1 bit socket | length 100 mm | 12.5 mm (1/2") drive | spline (for XZN) | M8 (BGS 4361)
- 1 bit socket | length 100 mm | 12.5 mm (1/2") drive | spline (for XZN) | M9 (BGS 5184-M9)
- 1 bit socket | length 100 mm | 12.5 mm (1/2") drive | spline (for XZN) | M10 (BGS 4362)
- 1 bit socket | length 100 mm | 12.5 mm (1/2") drive | spline (for XZN) | M12 (BGS 4363)
- 1 bit socket | length 100 mm | 12.5 mm (1/2") drive | spline (for XZN) | M14 (BGS 4364)