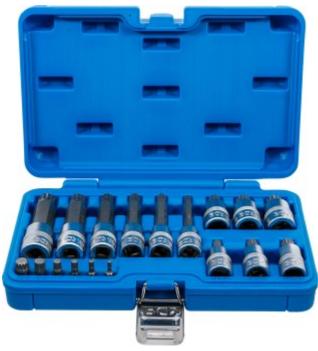

Bit Socket Set | 6.3 mm (1/4") / 12.5 mm (1/2") Drive | Spline (for XZN) | 18 pcs.

Product number: 5172 Weight: 2.15 kg EAN: 4026947051727

- compact set composition with different drive and output profiles
- for manual operation
- knurled
- safe and tidy storage in blow mold case

## scope of delivery:

- 1 bit socket | 6.3 mm (1/4") drive | spline (for XZN) M4 (BGS 5105-M4)
- 1 bit socket | 6.3 mm (1/4") drive | spline (for XZN) M5 (BGS 5105-M5)
- 1 bit socket | 6.3 mm (1/4") drive | spline (for XZN) M6 (BGS 5105-M6)
- 1 bit socket | 6.3 mm (1/4") drive | spline (for XZN) M8 (BGS 2503)
- 1 bit socket | 6.3 mm (1/4") drive | spline (for XZN) M10 (BGS 2506)
- 1 bit socket | 6.3 mm (1/4") drive | spline (for XZN) M12 (BGS 2507)
- 1 bit socket | 12.5 mm (1/2") drive | spline (for XZN) M8 (BGS 4352)
- 1 bit socket | 12.5 mm (1/2") drive | spline (for XZN) M10 (BGS 4353)
- 1 impact bit socket | 12.5 mm (1/2") drive | spline (for XZN) M12 (BGS 4354)
- 1 bit socket | 12.5 mm (1/2") drive | spline (for XZN) M14 (BGS 4344)
- 1 bit socket | 12.5 mm (1/2") drive | spline tamperproof (for XZN) M16 (BGS 4356)
- 1 bit socket | 12.5 mm (1/2") drive | spline tamperproof (for XZN) M18
- 1 bit socket | length 100 mm | 12.5 mm (1/2") drive | spline (for XZN) | M8 (BGS 4361)
- 1 bit socket | length 100 mm | 12.5 mm (1/2") drive | spline (for XZN) | M10 (BGS 4362)
- 1 bit socket | length 100 mm | 12.5 mm (1/2") drive | spline (for XZN) | M12 (BGS 4363)
- 1 bit socket | length 100 mm | 12.5 mm (1/2") drive | spline (for XZN) | M14 (BGS 4364)
- 1 bit socket | length 100 mm | 12.5 mm (1/2") drive | spline (for XZN) | M16  $\,$

| • 1 bit socket   length 100 mm   12.5 mm (1/2") drive   spline (for XZN)   M18 |
|--------------------------------------------------------------------------------|
|                                                                                |
|                                                                                |
|                                                                                |
|                                                                                |
|                                                                                |
|                                                                                |
|                                                                                |
|                                                                                |
|                                                                                |
|                                                                                |
|                                                                                |
|                                                                                |
|                                                                                |
|                                                                                |