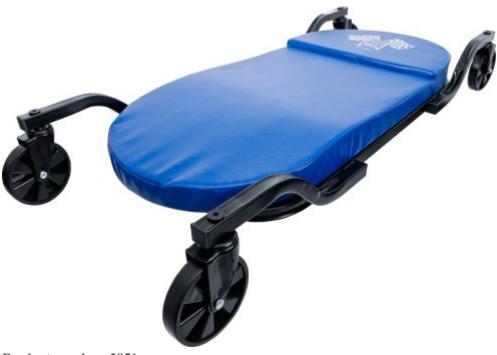

## Workshop Creeper | extra flat | 1090 x 485 mm

Product number: 2851 Weight: 9.34 kg EAN: 4026947028514

- for comfortable working on and under the vehicle
- extra low overall height for comfortable working
- overall height of the lying surface only 140 mm
- large ergonomic lying surface for working in lying position
- stable, robust tubular steel frame construction with padded lying surface
- black powder coated metal frame
- extra reinforced padded headrest (135 mm)
- flexible use, due to 4 360° swivelling plastic casters (oil resistant and low noise)
- washable upholstery

pad size: 950 x 430 x 115 mm
frame size: 1090 x 485 x 170 mm
frame material: tubular steel