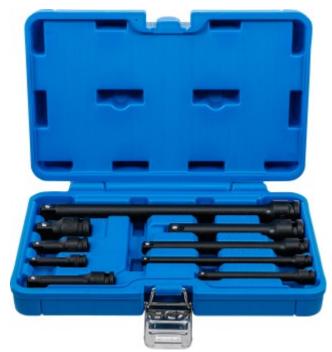

Impact Extension Bar Set | 6.3 mm (1/4") / 10 mm (3/8") / 12.5 mm (1/2") | 9 pcs.

Product number: 25145 Weight: 1.59 kg EAN: 4048769078744

- compact set composition with different drive and output profiles
- for both manual and impact wrenches
- can be fixed on impact wrench by pin and O-ring
- safe and tidy storage in blow mold case
- output profile: external square

scope of delivery:

- 1 impact extension bar | 6.3 mm (1/4'') | 50 mm
- 1 impact extension bar | 6.3 mm (1/4") | 100 mm
- 1 impact extension bar | 6.3 mm (1/4") | 150 mm
- 1 impact extension bar | 10 mm (3/8") | 50 mm
- 1 impact extension bar | 10 mm (3/8'') | 75 mm
- 1 impact extension bar | 10 mm (3/8'') | 150 mm
- 1 impact extension bar | 12.5 mm (1/2") | 50 mm
- 1 impact extension bar | 12.5 mm (1/2") | 125 mm (BGS 193)
- 1 impact extension bar | 12.5 mm (1/2") | 250 mm (BGS 194)