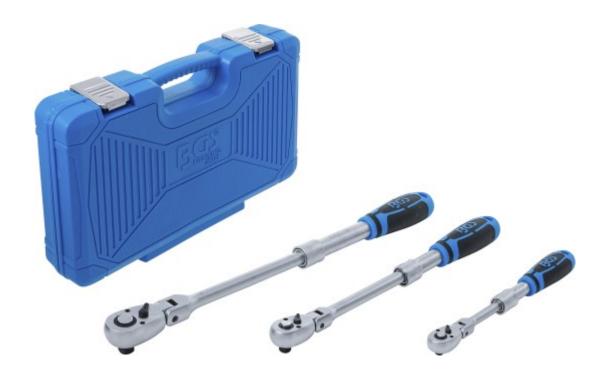

## Reversible Ratchet Set | extendable, bendable | 6.3 mm (1/4") - 10 mm (3/8") - 12.5 mm (1/2") | 3 pcs.

Product number: 25128 Weight: 2.696 kg EAN: 4048769080129

- for tightening and loosening tight screw connections
- long and telescopic and bendable lever arm for high torques
- lockable in various stages by means of a self-locking ring
- with practical quick-release button for easy change of sockets
- non-slip and ergonomically shaped 2-component handle for safe and comfortable work
- fine toothed with 72 teeth
- all reversible ratchets with flexible, bendable ratchet head, swivels through 180°
- ratchet head with lever switch for changing the screwing direction (right-left rotation)
- ball lock guarantees a firm and secure hold of the sockets on the square drive output end

## scope of delivery:

- 1 reversible ratchet, extendable, bendable | 6.3 mm (1/4") | 210 250 mm (BGS 25125)
- 1 reversible ratchet, extendable, bendable | 10 mm (3/8") | 260 365 mm (BGS 25126)
- 1 reversible ratchet, extendable, bendable | 12.5 mm (1/2") | 350 490 mm (BGS 25127)