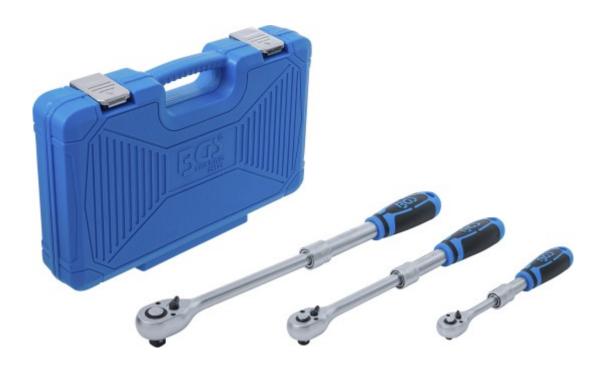

## Reversible Ratchet Set | extendable | 6.3 mm (1/4") - 10 mm (3/8") - 12.5 mm (1/2") | 3 pcs.

Product number: 25123 Weight: 2.486 kg EAN: 4048769080082

- for tightening and loosening tight screw connections
- long and telescopic lever arm for high torques
- lockable in various stages by means of a self-locking ring
- with practical quick-release insert for easy change of sockets
- non-slip and ergonomically shaped 2-component handle for safe and comfortable work
- fine toothed with 72 teeth
- ratchet head with lever switch for changing the screwing direction (right-left rotation)
- ball lock guarantees a firm and secure hold of the sockets on the square drive output end

## scope of delivery:

- 1 reversible ratchet, extendable | 6.3 mm (1/4") | 190 225 mm (BGS 25120)
- 1 reversible ratchet, extendable | 10 mm (3/8") | 240 345 mm (BGS 25121)

www.bgs-shop.de

• 1 reversible ratchet, extendable | 12.5 mm (1/2") | 305 - 445 mm (BGS 25122)