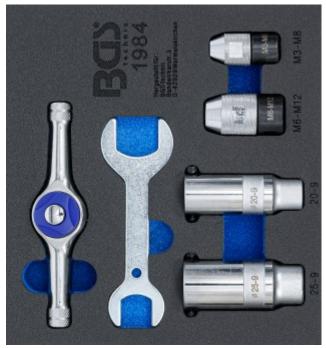

Tool Tray 1/6: Ratcheting Tap and Die Holder Set | 6 pcs.

Product number: 1984-2 Weight: 1.05 kg EAN: 4048769077389

- compact set assembly with holders for dies and taps
- ideal for repair and assembly work in mobile use
- slim design, ideally suited for areas difficult to access
- die holder and holder for taps with inner square drive
- direct application and drive by enclosed T-handle ratchet

scope of delivery:

- 1 T-handle ratchet, 10 mm 3/8"
- 1 die holder, 10 mm 3/8", suitable for dies Ø 25.9 mm
- 1 die holder, 10 mm 3/8", suitable for dies Ø 20.9 mm
- 1 tap holder, 10 mm 3/8", suitable for taps M3 M8
- 1 tap holder, 10 mm 3/8", suitable for taps M6 M12
- 1 double open end spanner, 18 x 24 mm