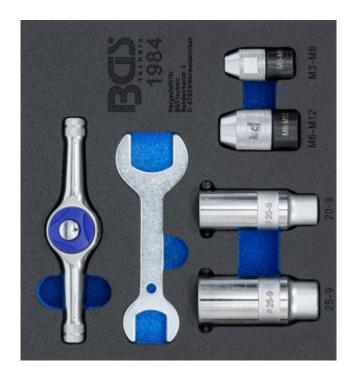

## Tool Tray 1/6: Ratcheting Tap and Die Holder Set | 6 pcs.

Product number: 1984-2

Weight: 1.05 kg

EAN: 4048769077389

- compact set assembly with holders for dies and taps
- ideal for repair and assembly work in mobile use
- slim design, ideally suited for areas difficult to access
- die holder and holder for taps with inner square drive
- direct application and drive by enclosed T-handle ratchet

## scope of delivery:

- 1 T-handle ratchet, 10 mm 3/8"
- 1 die holder, 10 mm 3/8", suitable for dies Ø 25.9 mm
- 1 die holder, 10 mm 3/8", suitable for dies Ø 20.9 mm
- 1 tap holder, 10 mm 3/8", suitable for taps M3 M8
- 1 tap holder, 10 mm 3/8", suitable for taps M6 M12

• 1 double open end spanner, 18 x 24 mm

www.bgs-shop.de