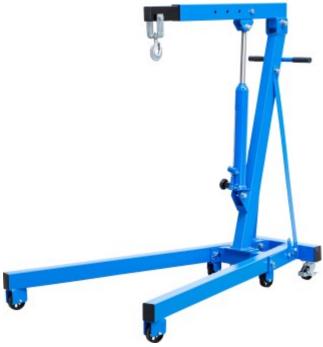

## Engine Crane | 1000 kg

**Product number: 11998** 

Weight: 68.6 kg EAN: 4048769079291

- heavy duty crane for daily garage use
- suitable as a engine crane, for aligning components and machines or for lifting and holding loads in everyday workshop routine
- foldable for easy transport and space-saving storage
- with hand lever pump
- easy lifting and lowering by hydraulic cylinder
- easy to move in connection with 4 castors and 2 heavy duty swivel castors
- load carrier on the boom with stable chain and safety load hook
- telescopic crane boom with 4-way adjustment options
- adjustable lifting arm length in following 4 positions:
  - o crane arm position 1: 900 mm, max. load 1000 kg
  - o crane arm position 2: 990 mm, max. load 750 kg
  - o crane arm position 3: 1080 mm, max. load 500 kg
  - o crane arm position 4: 1170 mm, max. load 250 kg
- rated load: max. 1000 kg
- lifting range: 160 2040 mm
- crane arm length: max. 1170 mm
- stroke (max. rated load): 1860 mm
- height (max. rated load): 415 mm
- opening width of hook: 18 mm
- front wheel dimensions: Ø 89 x 30 mm
- middle wheel dimensions: Ø 76 x 30 mm
- rear wheel dimensions: Ø 76 x 30 mm
- over all dimension (lowest position): 1515 x 1050 x 1445 mm